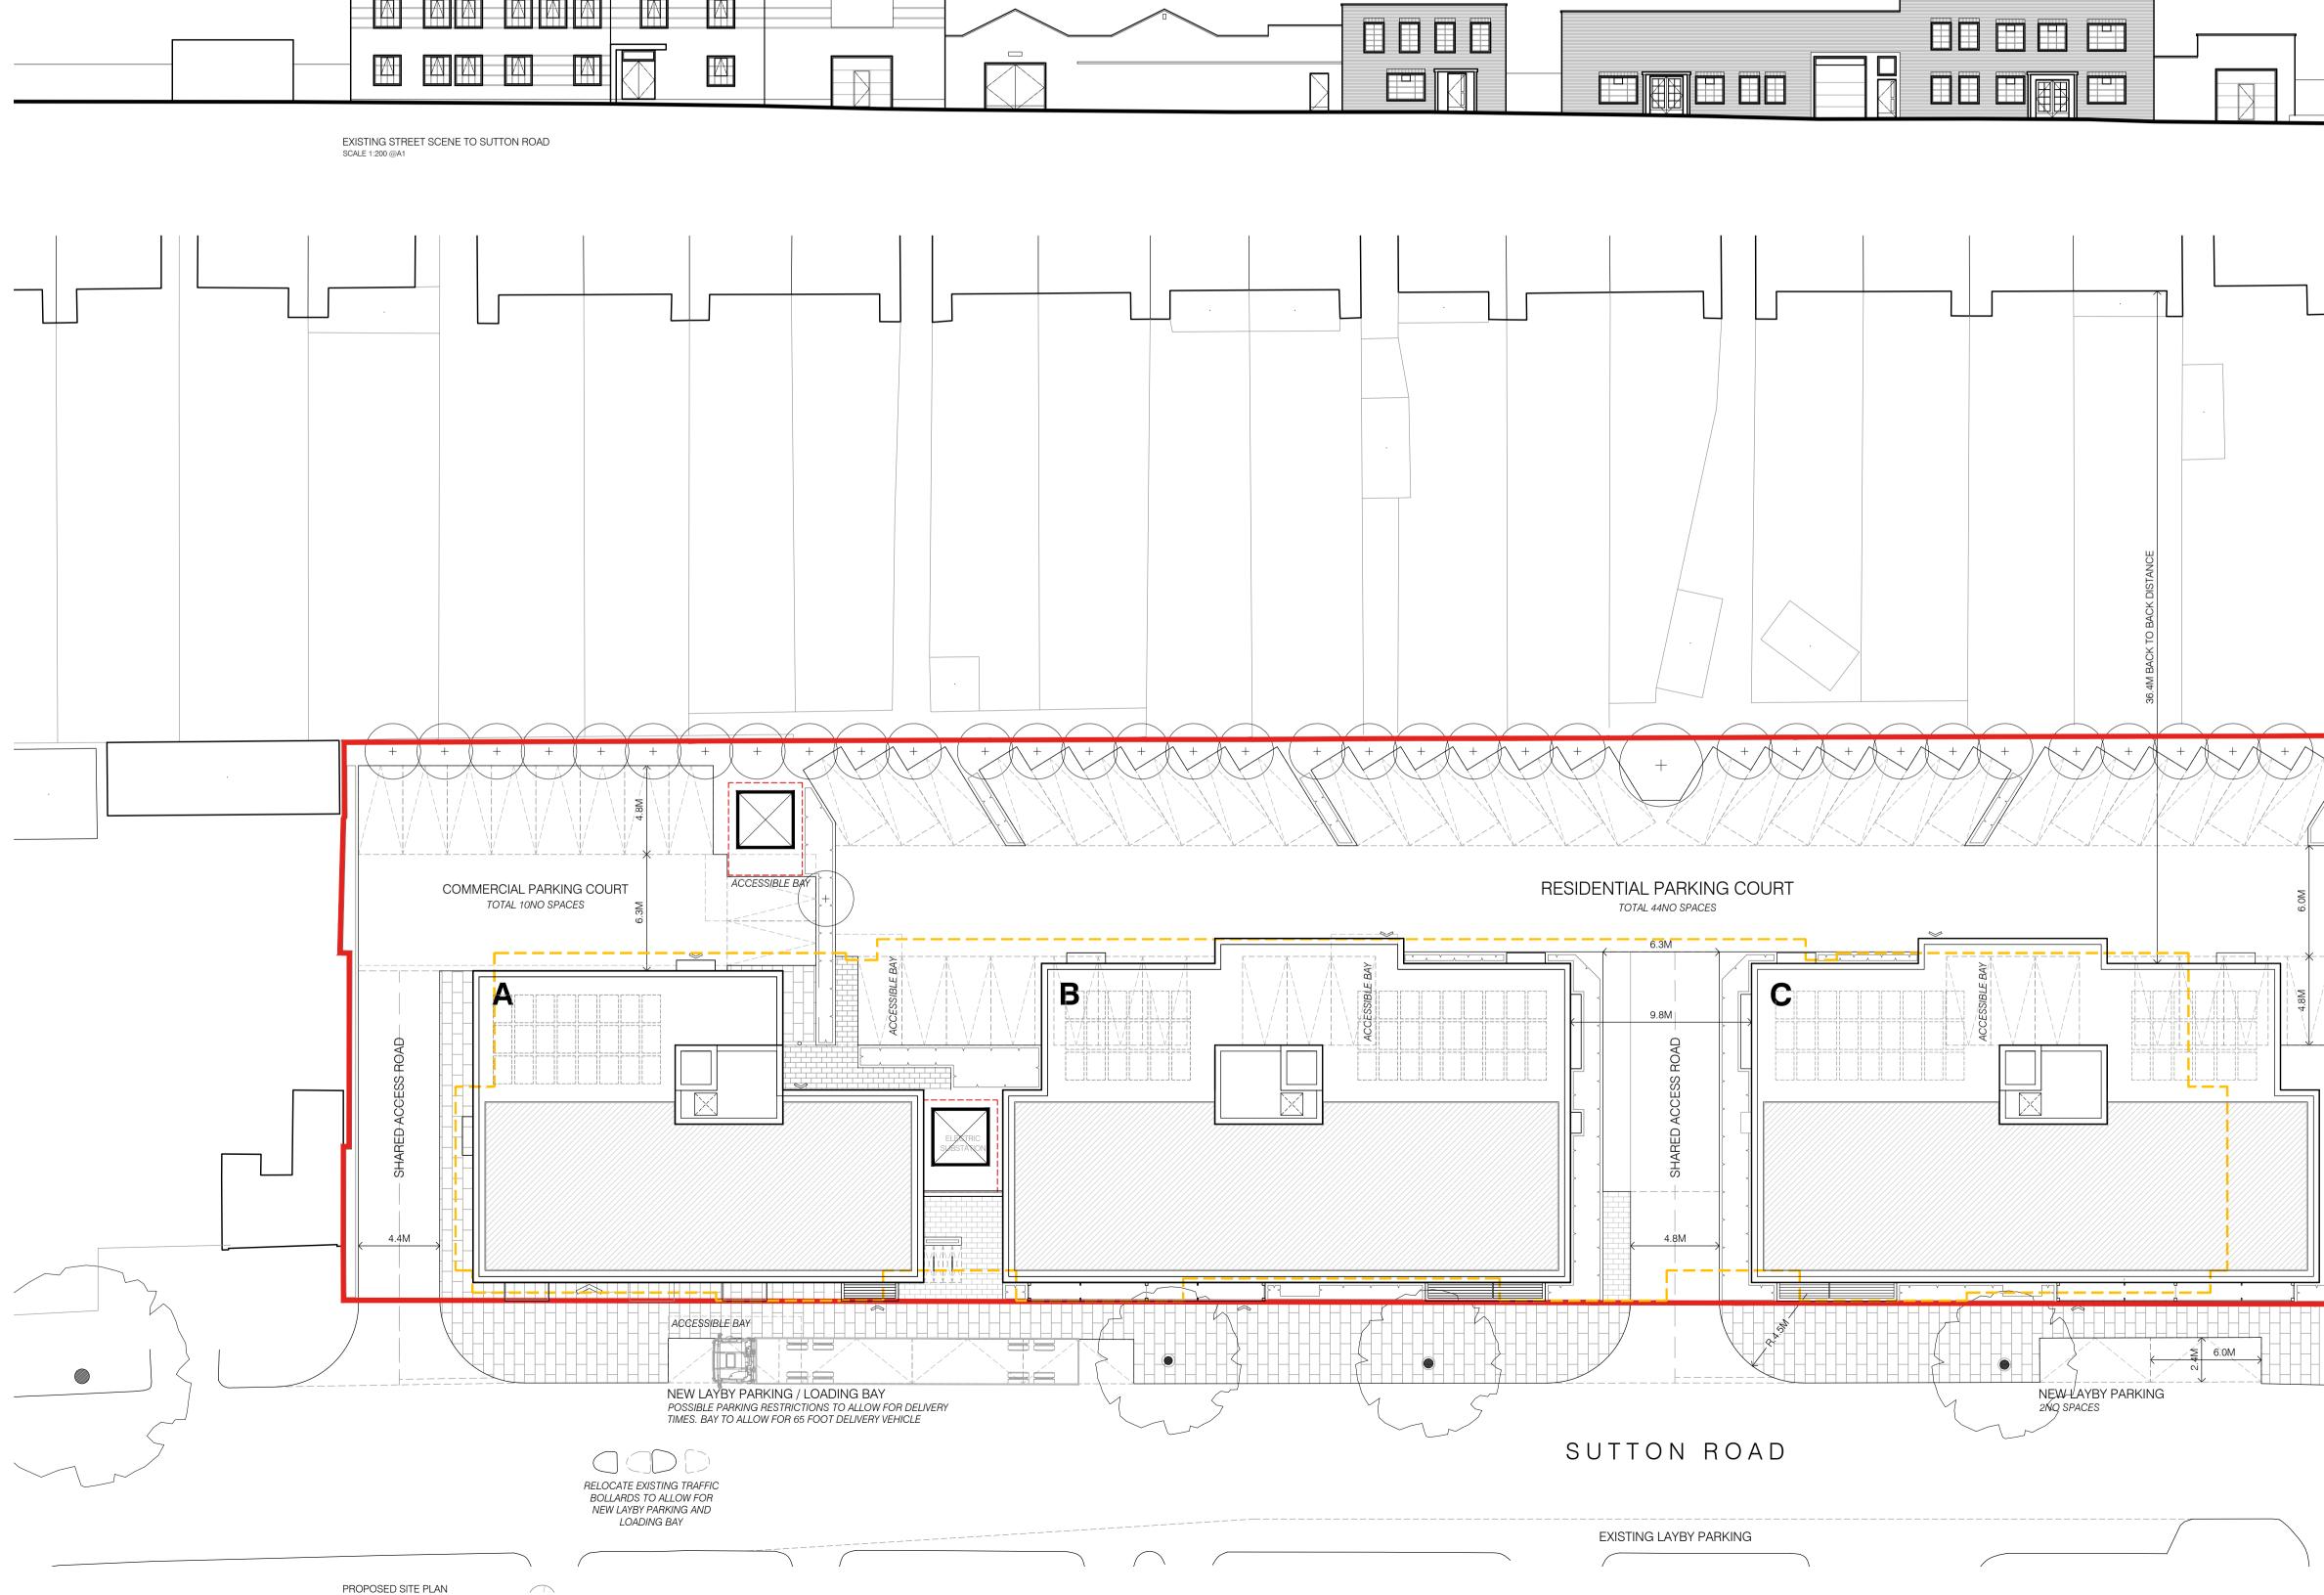

PROPOSED STREET SCENE TO SUTTON ROAD SCALE 1:200 @A1

11.JUNE.2016

CLIENT.

| DOVE JEFFE | ERY HOMES   |    |
|------------|-------------|----|
| DRAWN.     | PROJECT NO. | DF |
| DC.        | 16.563      |    |
| CHECKED.   | SCALE.      |    |
|            | 1:200 @A1   |    |
| DATE       |             | DE |

## IVIIALD-USL NLDLVLLOFIVILINI 411-419 SUTTON ROAD,

|                                | AMENTT                            |                                                |                           |        |  |  |  |  |
|--------------------------------|-----------------------------------|------------------------------------------------|---------------------------|--------|--|--|--|--|
|                                | 716m                              |                                                | of garden shared amenity  |        |  |  |  |  |
|                                | 128m <sup>2</sup> Private amenity |                                                |                           |        |  |  |  |  |
|                                | PAR                               | KING                                           |                           |        |  |  |  |  |
| 44no Residential parking [1:1] |                                   |                                                |                           |        |  |  |  |  |
|                                | 2no<br>10no                       | Lay-by parkin<br>Commercial p                  |                           |        |  |  |  |  |
|                                | 4no                               | Lay-by parkin                                  |                           |        |  |  |  |  |
|                                |                                   |                                                |                           |        |  |  |  |  |
|                                | 44no                              |                                                |                           |        |  |  |  |  |
|                                | 4400<br>8no                       | Residential pa<br>On-site visitor              |                           |        |  |  |  |  |
|                                |                                   |                                                |                           |        |  |  |  |  |
|                                |                                   | ISITY                                          |                           |        |  |  |  |  |
|                                | 3295<br>146                       | m <sup>2</sup> Site area [0.3<br>Dwellings per |                           |        |  |  |  |  |
|                                | 140                               | Dweinings per                                  | lieuaie                   |        |  |  |  |  |
| L                              |                                   |                                                |                           |        |  |  |  |  |
| F                              | <sup>5</sup>                      | 29/08/2017                                     | ACCOMMODATION MIX AMENDED | PF     |  |  |  |  |
| Ē                              | REV.                              | DATE.                                          | AMENDMENT.                | DRAWN. |  |  |  |  |
|                                |                                   |                                                |                           |        |  |  |  |  |
| ŀ                              | PROJEC                            | DT.                                            |                           |        |  |  |  |  |
|                                | NЛГ                               | XED_I                                          | ISE REDEVELOPMEN          | JT     |  |  |  |  |
|                                | I V I I .                         |                                                |                           | NI     |  |  |  |  |

## ACCOMMODATION SCHEDULE TOTALS ACCOMMODATION MIX 44no Total no of apartments consisting of; 4no1 bedroom2 person apartments14no2 bedroom3 person apartments26no2 bedroom4 person apartments [59%] 252m<sup>2</sup> Commercial A1 use AMENITY

COMMUNAL AREAS Communal lobbies and stair cores - 100m<sup>2</sup> Communal roof garden - 258m<sup>2</sup> Communal refuse store, cycle store, service cupboards - 61m<sup>2</sup>

| C.14 | 1                    | 2  | 6.5                | 1              | 1                | 50           | 538.2                      |
|------|----------------------|----|--------------------|----------------|------------------|--------------|----------------------------|
| C.15 | 2                    | 4  | 0                  | 1              | 1                | 70           | 753.5                      |
| C.16 | 2                    | 4  | 6.5                | 1              | 1                | 71           | 764.2                      |
| C.17 | 2                    | 3  | 0                  | 1              | 1                | 61           | 656.6                      |
| C.18 | 2                    | 3  | 0                  | 1              | 1                | 61           | 656.6                      |
| No.  | K TOTALS<br>BEDROOMS |    | PRIVATE<br>AMENITY | CAR<br>PARKING | CYCLE<br>PARKING | AF<br>METRIC | NTERNAL<br>REA<br>IMPERIAL |
| 18   | 34                   | 61 | 51.6               | 18             | 18               | 1164         | 12529.2                    |
|      |                      |    |                    |                |                  |              |                            |