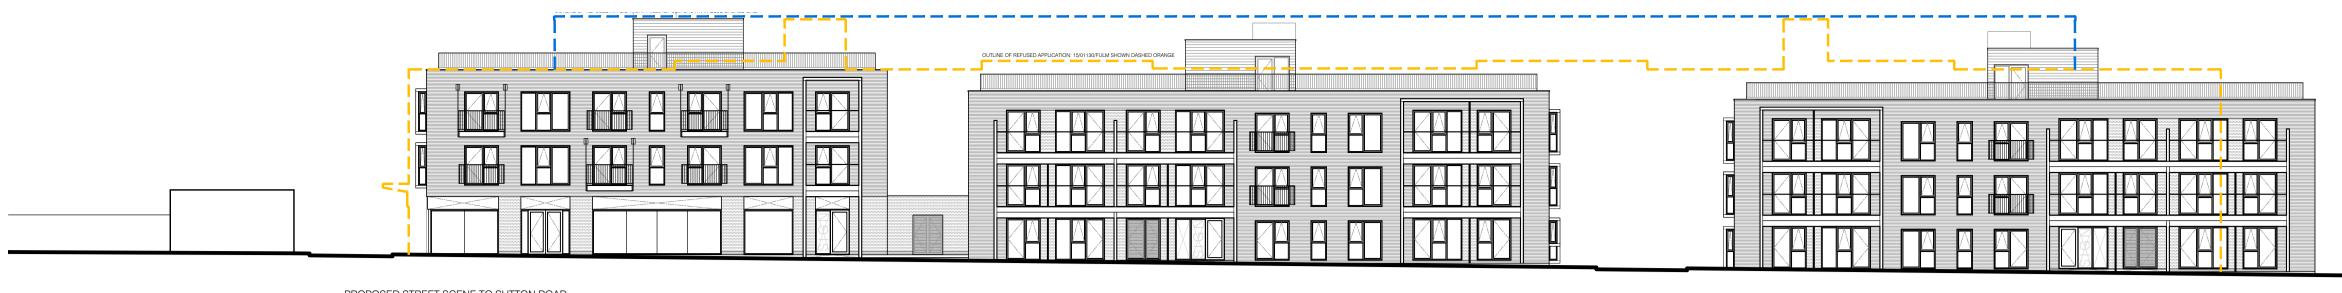

PROPOSED STREET SCENE TO SUTTON ROAD SCALE 1:200 @A1

11.JUNE.2016

CLIENT.

| DOVE JEFFE | ERY HOMES   |    |
|------------|-------------|----|
| DRAWN.     | PROJECT NO. | DF |
| DC.        | 16.563      |    |
| CHECKED.   | SCALE.      |    |
|            | 1:200 @A1   |    |
| DATE       |             | DE |