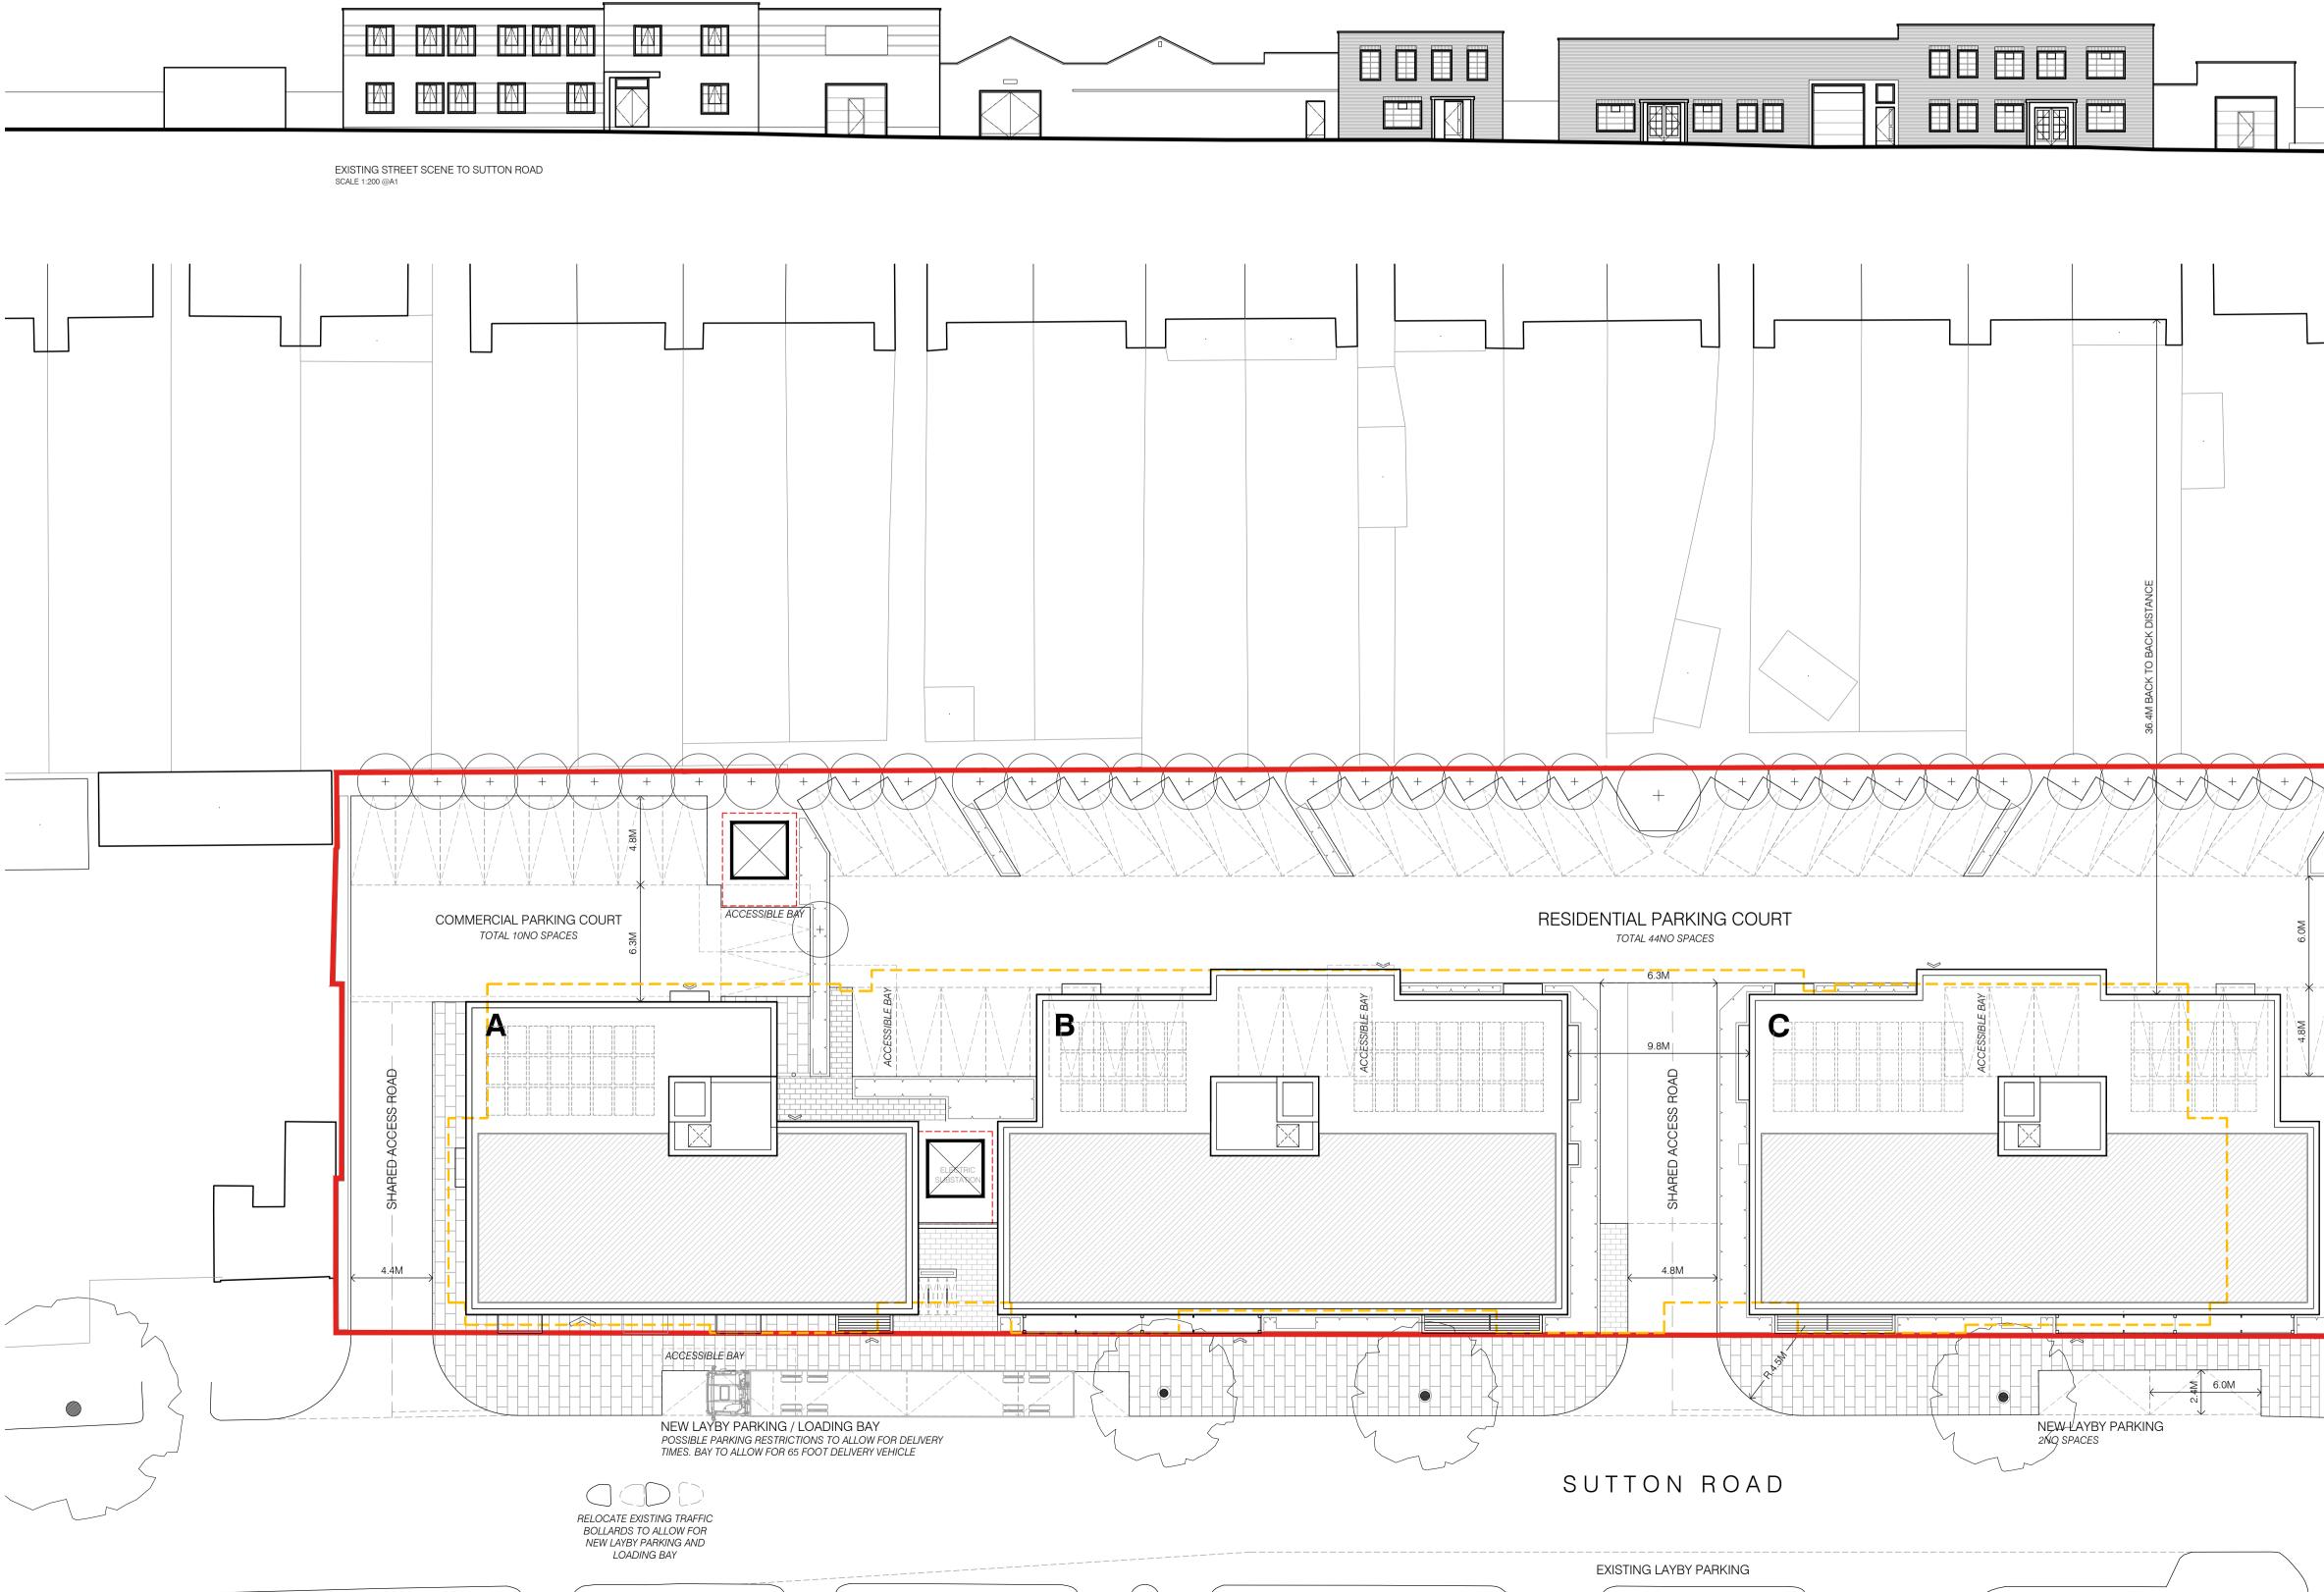

PROPOSED STREET SCENE TO SUTTON ROAD SCALE 1:200 @A1

11.JUNE.2016

CLIENT.

| DOVE JEFFE | ERY HOMES   |    |
|------------|-------------|----|
| DRAWN.     | PROJECT NO. | DF |
| DC.        | 16.563      |    |
| CHECKED.   | SCALE.      |    |
|            | 1:200 @A1   |    |
| DATE       |             | DE |

## IVIIALD-USL NLDLVLLOFIVILINI 411-419 SUTTON ROAD,

|                                | AMENTT                            |                                                |                           |        |  |  |  |  |
|--------------------------------|-----------------------------------|------------------------------------------------|---------------------------|--------|--|--|--|--|
|                                | 716m                              |                                                | of garden shared amenity  |        |  |  |  |  |
|                                | 128m <sup>2</sup> Private amenity |                                                |                           |        |  |  |  |  |
|                                | PAR                               | KING                                           |                           |        |  |  |  |  |
| 44no Residential parking [1:1] |                                   |                                                |                           |        |  |  |  |  |
|                                | 2no<br>10no                       | Lay-by parkin<br>Commercial p                  |                           |        |  |  |  |  |
|                                | 4no                               | Lay-by parkin                                  |                           |        |  |  |  |  |
|                                |                                   |                                                |                           |        |  |  |  |  |
|                                | 44no                              |                                                |                           |        |  |  |  |  |
|                                | 4400<br>8no                       | Residential pa<br>On-site visitor              |                           |        |  |  |  |  |
|                                |                                   |                                                |                           |        |  |  |  |  |
|                                |                                   | ISITY                                          |                           |        |  |  |  |  |
|                                | 3295<br>146                       | m <sup>2</sup> Site area [0.3<br>Dwellings per |                           |        |  |  |  |  |
|                                | 140                               | Dweinings per                                  | lieuaie                   |        |  |  |  |  |
| L                              |                                   |                                                |                           |        |  |  |  |  |
| F                              | <sup>5</sup>                      | 29/08/2017                                     | ACCOMMODATION MIX AMENDED | PF     |  |  |  |  |
| Ē                              | REV.                              | DATE.                                          | AMENDMENT.                | DRAWN. |  |  |  |  |
|                                |                                   |                                                |                           |        |  |  |  |  |
| ŀ                              | PROJEC                            | DT.                                            |                           |        |  |  |  |  |
|                                | NЛГ                               | XED_I                                          | ISE REDEVELOPMEN          | JT     |  |  |  |  |
|                                | I V I I .                         |                                                |                           | NI     |  |  |  |  |

## ACCOMMODATION SCHEDULE TOTALS ACCOMMODATION MIX 44no Total no of apartments consisting of; 4no1 bedroom2 person apartments14no2 bedroom3 person apartments26no2 bedroom4 person apartments [59%] 252m<sup>2</sup> Commercial A1 use AMENITY

COMMUNAL AREAS Communal lobbies and stair cores - 100m<sup>2</sup> Communal roof garden - 258m<sup>2</sup> Communal refuse store, cycle store, service cupboards - 61m<sup>2</sup>

| C.14 | 1                    | 2  | 6.5                | 1              | 1                | 50           | 538.2                      |
|------|----------------------|----|--------------------|----------------|------------------|--------------|----------------------------|
| C.15 | 2                    | 4  | 0                  | 1              | 1                | 70           | 753.5                      |
| C.16 | 2                    | 4  | 6.5                | 1              | 1                | 71           | 764.2                      |
| C.17 | 2                    | 3  | 0                  | 1              | 1                | 61           | 656.6                      |
| C.18 | 2                    | 3  | 0                  | 1              | 1                | 61           | 656.6                      |
| No.  | K TOTALS<br>BEDROOMS |    | PRIVATE<br>AMENITY | CAR<br>PARKING | CYCLE<br>PARKING | AF<br>METRIC | NTERNAL<br>REA<br>IMPERIAL |
| 18   | 34                   | 61 | 51.6               | 18             | 18               | 1164         | 12529.2                    |
|      |                      |    |                    |                |                  |              |                            |